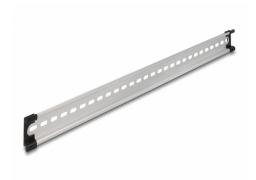

# Delock DIN Rail 35 x 7.5 mm (19") Aluminium

# Package content

- 1 x DIN rail
- 2 x end cover