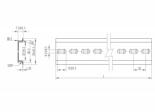

### **Technical details**

• Mounting hole: 15.0 x 6.2 mm

· Material: aluminium

• Dimensions (LxWxH): ca. 482.0 x 35.0 x 7.5 mm

# **Physical characteristics**

| Material: | Aluminium |
|-----------|-----------|
| Length:   | 482 mm    |
| Width:    | 35 mm     |
| Height:   | 7.5 mm    |