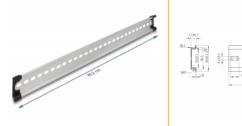

### **Technical details**

• Mounting hole: 15.0 x 6.2 mm

· Material: aluminium

• Dimensions (LxWxH): ca. 482.0 x 35.0 x 7.5 mm

# **Physical characteristics**

| Material: | Aluminium |
|-----------|-----------|
| Length:   | 482 mm    |
| Width:    | 35 mm     |
| Height:   | 7.5 mm    |