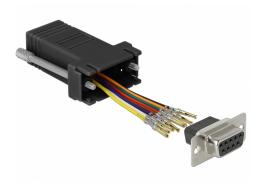

#### **Description**

This adapter by Delock can be used to expand a serial interface by using an optional Cat.5 / 5e / 6 cable. Thereby one can set the pin assignment individually. Just plug the cable end into the desired hole of the connector and let it lock into the housing.

#### **Technical details**

- Connectors:
  - 1 x serial D-Sub 9 pin female >
  - 1 x RJ45 jack
- RJ45 interface assigned with 8 pins, serial interface individually assignable
- · Serial female port with screws
- Dimensions incl. connector (LxWxH): ca. 52 x 34 x 16 mm
- · Colour: black