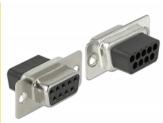

#### **Technical details**

- Connectors:
  - 1 x serial D-Sub 9 pin female >
  - 1 x RJ45 jack
- RJ45 interface assigned with 8 pins, serial interface individually assignable
- · Serial female port with screws
- Dimensions incl. connector (LxWxH): ca. 52 x 34 x 16 mm
- · Colour: black

## Interface

| connector:   | 1 x Sub-D 9 pin female |
|--------------|------------------------|
| Connector 1: | 1 x RJ45 jack          |