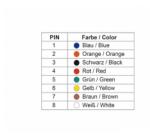

#### **Description**

This adapter by Delock can be used to expand a serial interface by using an optional Cat.5 / 5e / 6 cable. Thereby one can set the pin assignment individually. Just plug the cable end into the desired hole of the connector and let it lock into the housing.

#### **Technical details**

- Connectors:
  - 1 x serial D-Sub 9 pin female >
  - 1 x RJ45 jack
- RJ45 interface assigned with 8 pins, serial interface individually assignable
- · Serial female port with screws
- Dimensions incl. connector (LxWxH): ca. 52 x 34 x 16 mm
- · Colour: black