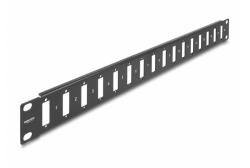

# Delock 19" Panel for Adapter with screw connection 16 port black

## Description

This panel by Delock can be used to mount adapters with screw connection and for installation in a 19" network cabinet.

#### **Technical details**

- For mounting in 19" network cabinet, 1U
- Suitable for adapters with screw connection
- 16 ports with 26.4 x 9.5 mm
- Mounting hole diameter: ca. 3.0 mm
- Pitch of screw hole: ca. 30.0 mm
- Colour: black
- Material: metal
- Dimensions (LxWxH): ca. 482 x 44 x 10 mm