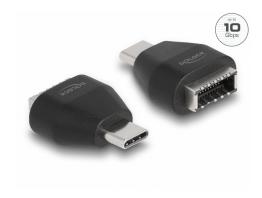

#### **Description**

This USB adapter by Delock changes the USB Type-C<sup>TM</sup> female port into a USB 3.2 Key A interface and supports the connection of different devices by using an existing USB key A cable.

#### **Technical details**

- Connectors:
  - 1 x SuperSpeed USB 10 Gbps (USB 3.2 Gen 2) USB Type-C™ male
  - 1 x SuperSpeed USB 10 Gbps (USB 3.2 Gen 2) key A 20 pin female
- Data transfer rate up to 10 Gbps
- · Colour: black
- Dimensions (LxWxH): ca. 26.5 x 19.5 x 10.0 mm

#### Interface

| connector:   | 1 x USB 10 Gbps USB Type-C™ male    |
|--------------|-------------------------------------|
| Connector 1: | 1 x USB 10 Gbps key A 20 pin female |