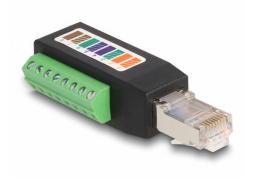

## Description

This terminal block adapter by Delock can be used to connect bare wires and can be connected to various network devices.

Item no. 66048

EAN: 4043619660483 Country of origin: China Package: Zip poly bag

## **Technical details**

- Connectors:
  - 1 x RJ45 plug
  - 1 x 8 pin terminal block
- Pitch: 3.50 mm
- Pin assignment: 1:1
- Cat.5e specification
- Unshielded (UTP)
- Cable gauge: 24 AWG
- Colour: black / green
- Material: plastic
- Dimensions (LxWxH): ca. 63 x 25 x 15 mm

### Interface

| Connector 1: | 1 x RJ45 male            |
|--------------|--------------------------|
| Connector 2: | 1 x 8 pin terminal block |

# **Physical characteristics**

| Pitch distance:  | 3.50 mm        |
|------------------|----------------|
| Conductor gauge: | 24 AWG         |
| Material:        | Plastic        |
| Length:          | 63 mm          |
| Width:           | 25 mm          |
| Height:          | 15 mm          |
| Colour:          | schwarz / grün |