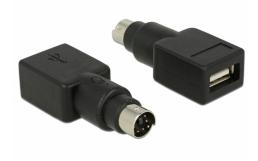

# Delock Adapter PS/2 male > USB Type-A female

#### **Description**

This adapter by Delock enables the connection of a USB mouse or USB keyboard to the PS/2 interface.

#### **Technical details**

- Connectors:
  - 1 x PS/2 male >
  - 1 x USB Type-A female
- For USB mouse connection: Adapter to PS/2 (green)
- For USB keyboard connection: Adapter to PS/2 (purple)
- Suitable for multi-protocol USB-PS/2 mice and keyboards
- Dimensions (LxWxH): ca. 49 x 13 x 19 mm
- · Colour: black