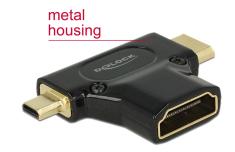

# Delock Adapter High Speed HDMI with Ethernet – HDMI-A female > HDMI Mini-C male + Micro-D male black

#### **Technical details**

• Connector:

High Speed HDMI-A 19 pin female > High Speed HDMI Mini-C 19 Pin male High Speed HDMI Micro-D 19 Pin male

- High Speed HDMI with Ethernet (HEC) specification
- Gold-plated connector
- Resolution up to 1920 x1080 @ 60 Hz (depending on the monitor and your system)
- · Metal housing
- Maße (LxBxH): ca. 41.8 x 27.7 x 8.3 mm
- · Colour: black

### Interface

| Connector 1: | 1 x HDMI-A female                       |
|--------------|-----------------------------------------|
| Connector 2: | 1 x HDMI Mini-C 19 Pin male             |
| connector 3: | 1 x High Speed HDMI Micro-D 19 pin male |

# **Physical characteristics**

| Housing material: | metal       |
|-------------------|-------------|
| Pin finishing:    | gold-plated |
| Length:           | 41.8 mm     |
| Width:            | 27.7 mm     |
| Height:           | 8.3 mm      |
| Colour:           | black       |