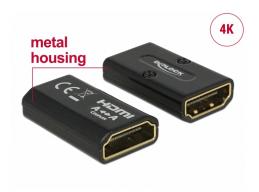

# Delock Adapter High Speed HDMI with Ethernet – HDMI-A female > HDMI-A female 4K Gender Changer black

### Description

This HDMI adapter by Delock can be used to extend a HDMI connection. Further the adapter changes the HDMI-A male into a female port.

Item no. 65659

EAN: 4043619656592 Country of origin: China Package: Zip poly bag

#### **Technical details**

- · Connector:
  - High Speed HDMI-A 19 pin female > High Speed HDMI-A 19 Pin female
- High Speed HDMI with Ethernet (HEC) specification
- Gold-plated connector
- Resolution up to 3840 x 2160 @ 30 Hz (depending on the monitor and your system)
- Metal housing
- Maße (LxBxH): ca. 29.3 x 17.0 x 7.6 mm
- · Colour: black

# **Physical characteristics**

| Housing material: | metal       |
|-------------------|-------------|
| Pin finishing:    | gold-plated |
| Length:           | 29.3 mm     |
| Width:            | 17.0 mm     |
| Height:           | 7.6 mm      |
| Colour:           | black       |