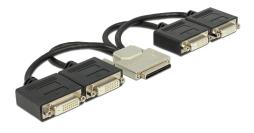

# Delock Adapter VHDCI-68 pin male > 4 x DVI 24 +1 female 22 cm

## Description

This adapter by Delock enables you to connect up to four additional DVI-D monitors to a graphic card with VHDCI-68 port.

ca. 22 cm

## **Technical details**

- Connector: VHDCI-68 male > 4 x DVI 24+1 pin female
- VHDCI-68 connector with screws
- VHDCI screw distance: ca. 37.7 mm
- Screw type: 2-56 UNC
- DVI connector with screw nuts
- Cable gauge: 30 AWG
- Nickel-plated contact
- Length: ca. 22 cm (incl. connector)