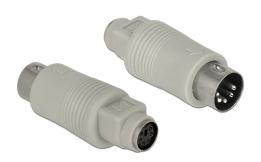

# **Description**

This Adapter by Delock converts a DIN 5 pin interface into a PS/2 connector. Thus you can connect different devices like e.g. mice or keybords with PS/2 male connector to a DIN port.

#### **Technical details**

- Connector: DIN 5 pin male > PS/2 (Mini-DIN) 6 pin female
- · Colour: grey