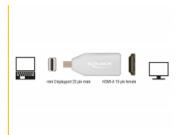

#### **Technical details**

- Connectors:
  - 1 x mini DisplayPort 20 pin male >
  - 1 x HDMI-A 19 pin female
- Chipset: Parade PS8402A
- DisplayPort 1.2 and High Speed HDMI specification
- Passive converter (level shifter), suitable only for graphics cards with DP++ output
- Resolution up to 3840 x 2160 @ 30 Hz (depending on the system and the connected hardware)
- Supports 3D displays (1080p @ 120 Hz)
- Gold-plated connectors
- Dimensions incl. connector (LxWxH): ca. 61 x 22 x 12 mm
- · Colour: white
- OS independent, no driver installation necessary

### System requirements

• One free mini DisplayPort DP++ female