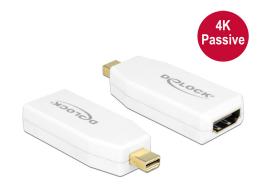

# Delock Adapter mini DisplayPort 1.2 male > HDMI female 4K Passive white

## Description

This adapter by Delock enables the connection of an HDMI monitor to the system via a free mini DisplayPort interface. The adapter supports a resolution up to 4K Ultra HD at 30 Hz and is backward compatible to Full-HD 1080p.

#### **Technical details**

- Connectors:
  - 1 x mini DisplayPort 20 pin male >
  - 1 x HDMI-A 19 pin female
- Chipset: Parade PS8402A
- DisplayPort 1.2 and High Speed HDMI specification
- Passive converter (level shifter), suitable only for graphics cards with DP++ output
- Resolution up to 3840 x 2160 @ 30 Hz (depending on the system and the connected hardware)
- Supports 3D displays (1080p @ 120 Hz)
- Gold-plated connectors
- Dimensions incl. connector (LxWxH): ca. 61 x 22 x 12 mm
- · Colour: white
- OS independent, no driver installation necessary