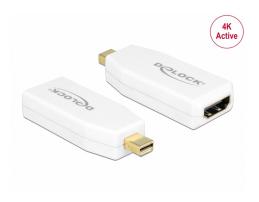

# Delock Adapter mini DisplayPort 1.2 male > HDMI female 4K Active white

### **Description**

This adapter by Delock enables the connection of an HDMI monitor to the system via a free mini DisplayPort interface. The adapter supports a resolution up to 4K Ultra HD at 30 Hz and is backward compatible to Full-HD 1080p. The adapter offers an active conversion, thus it is also suitable for graphics cards that are not capable of outputting DP++ signals.

#### **Technical details**

- Connectors:
  - 1 x mini DisplayPort 20 pin male >
  - 1 x HDMI-A 19 pin female
- Chipset: Parade PS171
- DisplayPort 1.2 and High Speed HDMI specification
- Active converter, for graphics cards with DP and DP++ output
- Resolution up to 3840 x 2160 @ 30 Hz
  (depending on the system and the connected hardware)
- Supports 3D displays (1080p @ 120 Hz)
- Supports HDCP 1.3
- Supports Eyefinity
- Audio input formats: 8-channel LPCM, compressed audio (AC-3, DTS) and HBR audio format up to 24 Bit audio sample size and 192 kHz sample rate
- Connectors: gold-plated
- Dimensions incl. connector (LxWxH): ca. 62 x 22 x 15 mm
- · Colour: white
- · OS independent, no driver installation necessary