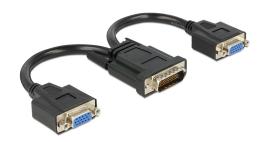

# Delock Adapter LFH60 male > 2 x VGA female 20 cm

### Description

This adapter by Delock allows you to connect up to two monitors to a graphics card with LFH60 port, with the help of optional VGA cables. The monitors can display two different views, or the displayed image can be duplicated or extended, provided that the graphics card supports it.

#### **Technical details**

- Connector: LFH60 male > 2 x VGA 15 pin female
- LFH60 connector with screws
- · VGA connector with screws nuts
- · Connector nickel-plated
- Cable length: ca. 20 cm (incl. connectors)