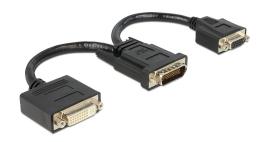

# Delock Adapter DMS-59 male > DVI 24+5 female + VGA female 20 cm

# Description

This adapter by Delock allows you to connect up to two monitors to a graphics card with DMS-59 port, with the help of optional DVI and VGA cables. The monitors can display two different views, or the displayed image can be duplicated or extended, provided that the graphics card supports it.

#### **Technical details**

- Connector: DMS-59 male > DVI-I 24+5 female + VGA 15 pin female
- DMS-59 connector with screws
- DVI and VGA connectors with screw nuts
- Connectors nickel-plated
- Cable length: ca. 20 cm (incl. connectors)