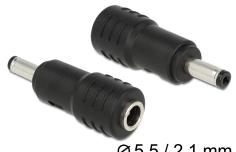

# Delock Adapter DC 5.5 x 2.1 mm female > DC 4.75 x 1.7 mm male

Ø 5.5 / 2.1 mm

#### **Technical details**

· Connector: DC 5.5 (outside) x 2.1 (inside) mm female DC 4.75 (outside) x 1.7 (inside) mm male