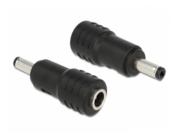

# Delock Adapter DC 5.5 x 2.1 mm female > DC 4.75 x 1.7 mm male

#### **Technical details**

· Connector: DC 5.5 (outside) x 2.1 (inside) mm female DC 4.75 (outside) x 1.7 (inside) mm male