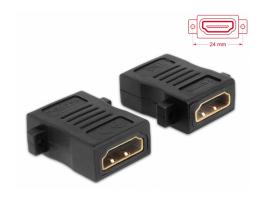

# Delock Adapter HDMI-A female > HDMI-A female with screw hole

#### **Technical details**

- Connector:
  - 1 x HDMI-A 19 pin female >
  - 1 x HDMI-A 19 pin female
- · Gender Changer
- High Speed HDMI with Ethernet (HEC) specification
- · Connector finishing: gold-plated
- Pitch of screw hole: ca. 24 mm
- Dimensions incl. screw hole (LxWxH): ca. 29 x 28 x 11 mm