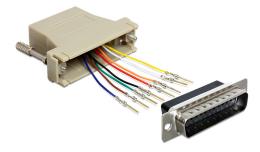

# Delock D-Sub 25 Pin male > RJ45 female assembly kit

### Description

This adapter by Delock can be used to expand a serial interface by using an optional Cat5 / 5e / 6 cable. Thereby you can set the pin assignment individually. Just plug the cable end into the desired hole of the connector and let it lock into the housing.

#### **Technical details**

- Connector: Serial D-Sub 25 pin male > RJ45 female
- RJ45 interface assigned with 8 pins, serial interface individually assignable
- · Serial plug with screws
- Colour: grey
- Dimension incl. connector (LxWxH): ca. 42 x 55 x 16 mm