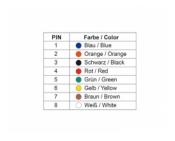

### Description

This adapter by Delock can be used to expand a serial interface by using an optional Cat5 / 5e / 6 cable. Thereby it can be set the pin assignment individually. Just plug the cable end into the desired hole of the connector and let it lock into the housing.