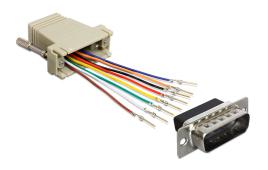

### Description

This adapter by Delock can be used to expand a serial interface by using an optional Cat5 / 5e / 6 cable. Thereby it can be set the pin assignment individually. Just plug the cable end into the desired hole of the connector and let it lock into the housing.

#### **Technical details**

- Connectors:
  - 1 x serial D-Sub 15 pin male >
  - 1 x RJ45 jack
- RJ45 interface assigned with 8 pins, serial interface individually assignable
- Serial connector with screw
- · Colour: grey
- Dimensions incl. connector (LxWxH): ca. 42 x 41 x 16 mm