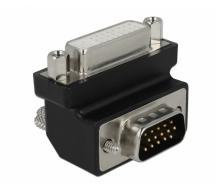

# Delock Adapter DVI 24+5 pin female > VGA 15 pin male 90° angled

#### **Description**

This adapter by Delock enables you to convert and angle the interface of your VGA monitor into a DVI 24+5 port. Thus you can connect your monitor to a DVI interface.

Item no. 65425

EAN: 4043619654253 Country of origin: China Package: Zip poly bag

#### **Technical details**

- Connector: DVI 24+5 pin female > VGA 15 pin male
- DVI port angled 90°
- DVI female connector with screw nuts, VGA male connector with screws
- Connector nickel-plated
- Dimension (without screws): ca. 39.2 x 26.8 x 23.2 mm