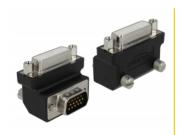

# Delock Adapter DVI 24+5 pin female > VGA 15 pin male 90° angled

#### **Description**

This adapter by Delock enables you to convert and angle the interface of your VGA monitor into a DVI 24+5 port. Thus you can connect your monitor to a DVI interface.

Item no. 65425

EAN: 4043619654253 Country of origin: China Package: Zip poly bag

#### **Technical details**

- Connector: DVI 24+5 pin female > VGA 15 pin male
- DVI port angled 90°
- DVI female connector with screw nuts, VGA male connector with screws
- Connector nickel-plated
- Dimension (without screws): ca. 39.2 x 26.8 x 23.2 mm