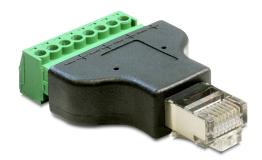

# Delock Adapter RJ45 male > Terminal Block 8 pin 2-part 3.5 mm

#### **Technical details**

- · Connectors:
  - 1 x RJ45 male
  - 1 x 8 pin terminal block
- Pitch: 3.5 mm
- Removable Terminal Block
- Dimensions (LxWxH): ca. 53.7 x 34 x 12.9 mm