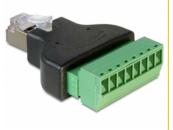

# Delock Adapter RJ45 male > Terminal Block 8 pin 2-part 3.5 mm

#### **Technical details**

- · Connectors:
  - 1 x RJ45 male
  - 1 x 8 pin terminal block
- Pitch: 3.5 mm
- Removable Terminal Block
- Dimensions (LxWxH): ca. 53.7 x 34 x 12.9 mm