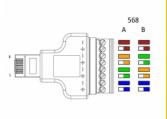

# **Images**

| Wire Map  |               |
|-----------|---------------|
| RJ45 male | terminalblock |
| 1         | 3             |
| 2         | 4             |
| 3         | 5             |
| 4         | 2             |
| 5         | 1             |
| 6         | 6             |
| 7         | 7             |
| 8         | 8             |