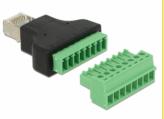

# Delock Adapter RJ45 male > Terminal Block 8 pin 2-part 3.5 mm

#### **Technical details**

- · Connectors:
  - 1 x RJ45 male
  - 1 x 8 pin terminal block
- Pitch: 3.5 mm
- Removable Terminal Block
- Dimensions (LxWxH): ca. 53.7 x 34 x 12.9 mm

## Package content

Adapter