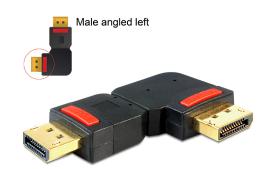

# Delock Adapter DisplayPort male > DisplayPort male angled left

## **Description**

This DisplayPort adapter by Delock enables you to lead the female port of your DisplayPort devices 90° leftwards and converts it into a male interface. Thus you can connect your device without any problem and use of a cable to another free DisplayPort female port, in case that one is difficult to access.

### **Technical details**

- Connector: DisplayPort male > DisplayPort male
- Female port 90° angled leftwards
- DisplayPort plug with button
- · Gold-plated connector
- Dimension: ca. 62 x 42 x 11 mm
- · Colour: black