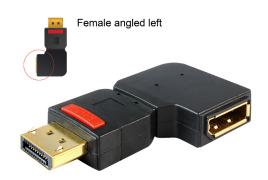

# Delock Adapter DisplayPort male > DisplayPort female angled left

## **Description**

This DisplayPort adapter by Delock enables you to lead the female port of your DisplayPort devices, e.g. flat screen etc. 90° leftwards. Thus you can connect your DisplayPort cable without any problem in case the existing DP female port is difficult to access.

## **Technical details**

- Connector: DisplayPort male > DisplayPort female
- Female port 90° angled leftwards.
- DisplayPort plug with button
- · Resolution depending on the system and the connected hardware
- Pin assignment: 1:1
- · Gold-plated connector
- Dimension: ca. 61 x 34 x 11 mm
- · Colour: black