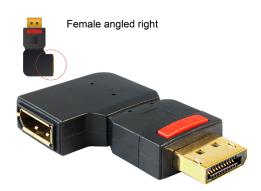

# Delock Adapter DisplayPort male > DisplayPort female angled right

## **Description**

This DisplayPort adapter by Delock enables you to lead the female port of your DisplayPort devices, e.g. flat screen etc. 90° rightwards. Thus you can connect your DisplayPort cable without any problem in case the existing DP female port is difficult to access.

### **Technical details**

- Connector: DisplayPort male > DisplayPort female
- Female port 90° angled rightwards
- DisplayPort plug with button
- Gold-plated connector
- Dimension: ca. 61 x 34 x 11 mm
- · Colour: black