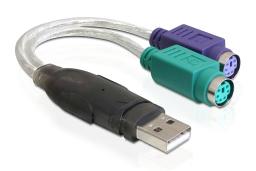

### **Description**

You can connect your Keyboards and Mouse to the Delock USB to PS/2 Adapter. You only have to connect the Adapter trough the USB Port of your PC or Notebook.

#### **Technical details**

- USB 1.1 specification
- 1 x USB type-A connector, 2 x PS/2 (female) connector
- USB buspowered
- Power consumption: 25 mA
- Compatible with PS/2 mouse and keyboard
- Plug & Play
- For Windows XP/XP-64/Vista/Vista-64/7/7-64