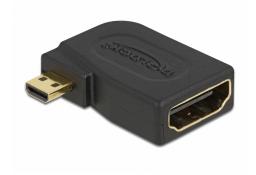

## **Description**

This adapter High Speed HDMI with Ethernet by Delock can convert e.g. the HDMI-D interface of your mobile phone into a HDMI-A port and connect it to your TV by using an optional HDMI (HEC) cable.

## **Technical details**

- High Speed HDMI with Ethernet (HEC)
- Connector: 19 pin micro HDMI D male > 19 pin HDMI A female
- Angled sideways
- Transfer of audio- and video signals as well as Ethernet signals
- · Gold-plated connector