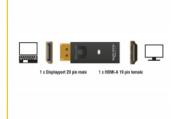

#### **Technical details**

- Connectors:
  - 1 x DisplayPort 20 pin male >
  - 1 x HDMI-A 19 pin female
- Chipset: Parade PS8121E
- DisplayPort 1.1 and High Speed HDMI specification
- Passive converter (level shifter), suitable only for graphics cards with DP++ output
- Resolution up to 3840 x 2160 @ 30 Hz (depending on the system and the connected hardware)
- LED indicator
- Connectors: gold-plated
- Dimensions (LxWxH): ca. 65 x 22 x 11 mm
- · Colour: black
- OS independent, no driver installation necessary