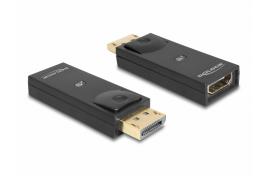

# Delock Adapter DisplayPort 1.1 male > HDMI female Passive black

#### **Technical details**

- Connectors:
  - 1 x DisplayPort 20 pin male >
  - 1 x HDMI-A 19 pin female
- Chipset: Parade PS8121E
- DisplayPort 1.1 and High Speed HDMI specification
- Passive converter (level shifter), suitable only for graphics cards with DP++ output
- Resolution up to 3840 x 2160 @ 30 Hz (depending on the system and the connected hardware)
- LED indicator
- Connectors: gold-plated
- Dimensions (LxWxH): ca. 65 x 22 x 11 mm
- · Colour: black
- OS independent, no driver installation necessary