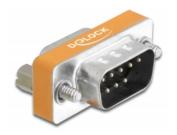

# Delock D-Sub 9 pin male > D-Sub 9 pin female Null Modem

### **Description**

This adapter by Delock can be used to connect to the D-Sub 9 pin port of the device or system to use it as a null modem. Furthermore it converts a standard serial cable into a null modem cable, which connects two computers directly.

#### **Technical details**

- Connectors:
  - 1 x D-Sub 9 pin male >
  - 1 x D-Sub 9 pin female (only 8 pins connected)
- D-Sub 9 female with nuts
- D-Sub 9 male with screws