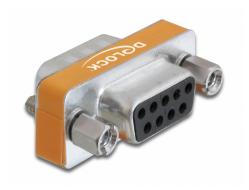

# Delock D-Sub 9 pin male > D-Sub 9 pin female Null Modem

### **Description**

This adapter by Delock can be used to connect to the D-Sub 9 pin port of the device or system to use it as a null modem. Furthermore it converts a standard serial cable into a null modem cable, which connects two computers directly.

#### **Technical details**

- Connectors:
  - 1 x D-Sub 9 pin male >
  - 1 x D-Sub 9 pin female (only 8 pins connected)
- D-Sub 9 female with nuts
- D-Sub 9 male with screws