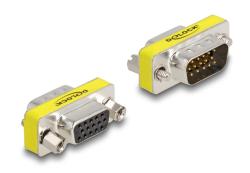

# **Delock Adapter VGA male to female**

### **Description**

This adapter by Delock can be connected to the VGA port of a device or system. Thus it prevents the interface from damage when it is under usage for high contact durability. Furthermore this adapter can also be used for special application as mechanical extension of your VGA port.

#### **Technical details**

- Connectors:
  - 1 x VGA 15 pin male >
  - 1 x VGA 15 pin female
- VGA female with screw nuts
- VGA male with screws