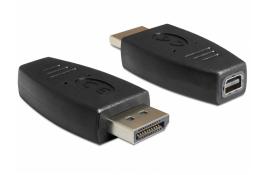

# **Delock Adapter DisplayPort 1.2 male > DisplayPort** mini female

## Description

This DisplayPort adapter by Delock can be connected to a DisplayPort interface of your PC in order to convert it into mini DisplayPort. Thus you can also connect a MAC- specific device with mini DisplayPort interface to your PC.

# **Technical details**

• Connector: DisplayPort male > mini DisplayPort female

· Colour: black

• Connector: nickel-plated