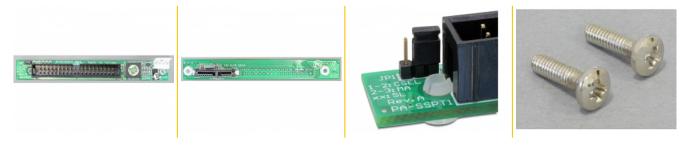

### **Technical details**

- Connectors:
  - 1 x Slim SATA 13 pin female
  - 1 x IDE 40 pin male
  - 1 x Floppy 4 pin male
- · Jumper for Master / Slave / Cable select setting
- Dimensions (LxWxH): ca. 19.50 x 12.75 x 102.75 mm

#### Package content

- Adapter
- 2 screws