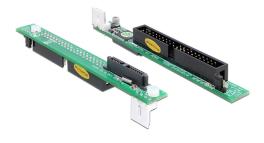

# **Delock Adapter Slim SATA 13 pin > IDE 40 pin female**

## Description

This adapter by Delock can be used to connect a Slim CD/DVD drive with SATA connector to the IDE 40 pin interface.

Item no. 65236

EAN: 4043619652365

Country of origin: Taiwan, Republic of China

### **Technical details**

- Connectors:
  - 1 x Slim SATA 13 pin female
  - 1 x IDE 40 pin male
  - 1 x Floppy 4 pin male
- · Jumper for Master / Slave / Cable select setting
- Dimensions (LxWxH): ca. 19.50 x 12.75 x 102.75 mm