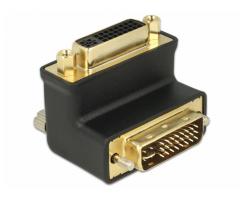

# Delock Adapter DVI 24+5 pin male > female right angled

### **Description**

This DVI adapter by Delock enables to lead the female port of DVI 24+5 pin devices, e.g. flat screen, etc. 90° rightwards. Thus DVI cable can be connected without any problem in case the existing DVI female port is difficult to access.

#### **Technical details**

- Connectors:
  - 1 x DVI 24+5 pin male >
  - 1 x DVI 24+5 pin female
- Female port 90° rightwards