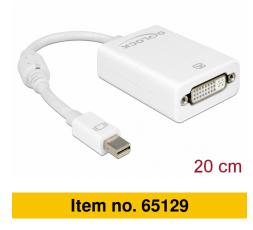

# Delock Adapter mini DisplayPort 1.1 male > DVI female Passive white

### Description

This adapter by Delock enables the connection of an DVI monitor to the system via a free mini DisplayPort interface.

EAN: 4043619651290 Country of origin: China Package: Retail Box

### **Technical details**

- Connectors:
  1 x mini DisplayPort 20 pin male >
  1 x DVI 24+5 female with nuts
- Chipset: NXP PTN3361
- DVI-D (Single Link), VGA not wired
- DisplayPort 1.1 specification
- Passive converter (level shifter), suitable only for graphics cards with DP++ output
- Resolution up to 1920 x 1200 @ 60 Hz