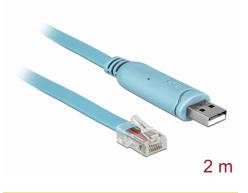

# Delock Adapter USB 2.0 Type-A male > 1 x Serial RS-232 RJ45 male 2.0 m blue

#### **Technical details**

- Connectors:
  1 x USB 2.0 Type-A male
  - 1 x serial RS-232 RJ45 male
- Chipset: FTDI FT232RL
- Signals: CTS(1), DSR(2), RXD(3), GND(4), GND(5), TXD(6), DTR(7), RTS(8)
- Compatible with USB 3.0, USB 2.0, and USB 1.1 full speed 12 Mbps
- Data transfer rate up to 230.4 Kb/s
- Cable length: ca. 2.0 m
- Suitable for various compatible CISCO devices

## **Physical characteristics**

| Cable length incl. connector: | 2 m  |
|-------------------------------|------|
| Colour:                       | blue |