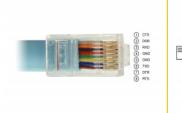

#### **Technical details**

- Connectors:
  1 x USB 2.0 Type-A male
  - 1 x serial RS-232 RJ45 male
- Chipset: FTDI FT232RL
- Signals: CTS(1), DSR(2), RXD(3), GND(4), GND(5), TXD(6), DTR(7), RTS(8)
- Compatible with USB 3.0, USB 2.0, and USB 1.1 full speed 12 Mbps
- Data transfer rate up to 230.4 Kb/s
- Cable length: ca. 2.0 m
- Suitable for various compatible CISCO devices

#### Interface

| Connector 1: | 1 x USB 2.0 Type-A male |
|--------------|-------------------------|
| Connector 2: | 1 x RJ45 male           |