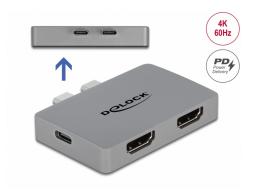

### **Description**

This adapter by Delock can be connected to a MacBook with two adjacent Thunderbolt<sup>TM</sup> 3 ports, e.g. the MacBook Pro. **Two monitors** can be operated at the HDMI outputs with **4K 60 Hz simultaneously**.

#### USB Power Delivery (USB PD 3.0) support up to 100 watt

The adapter has a USB Type-C<sup>TM</sup> Power Delivery port to connect the power supply of the laptop to charge it. The adapter can also be used without a power supply.

## **Technical details**

- · Connectors:
  - 2 x USB Type-CTM male
  - 2 x HDMI-A female
  - 1 x USB Type-C<sup>TM</sup> female (power supply)
- Resolution up to 3840 x 2160 @ 60 Hz
  (depending on the system and the connected hardware)
- Transmission of audio and video signals
- · Functions: Mirrored or Extended
- USB Power Delivery (PD) 3.0

#### Interface

| Connector 1: | 2 x USB Type-C™ male                              |
|--------------|---------------------------------------------------|
| Connector 2: | 2 x HDMI-A female                                 |
| connector 3: | 1 x USB Type-C <sup>™</sup> Power Delivery female |