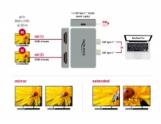

### **Description**

This adapter by Delock can be connected to a MacBook with two adjacent Thunderbolt<sup>TM</sup> 3 ports, e.g. the MacBook Pro. **Two monitors** can be operated at the HDMI outputs with **4K 60 Hz simultaneously**.

#### Note

Only one additional external monitor can be connected to MacBook devices with M1, M2 and M3 chipset. MacBook devices with M1 Pro, M2 Pro, M3 Pro and M3 Max chipset can connect two or more additional external monitors. Further information is available at www.apple.com.

## **Technical details**

- · Connectors:
  - 2 x USB Type-CTM male
  - 2 x HDMI-A female
  - 1 x USB Type-C<sup>TM</sup> female (power supply)
- Resolution up to 3840 x 2160 @ 60 Hz
  (depending on the system and the connected hardware)
- Transmission of audio and video signals
- · Functions: Mirrored or Extended
- USB Power Delivery (PD) 3.0