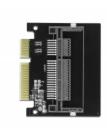

#### Description

This adapter by Delock enables the connection of a **CFast** memory card. The adapter will be installed into the system internally through a SATA 22 pin interface.

#### **Technical details**

- Connectors:
  - 1 x SATA 22 pin plug
  - 1 x CFast slot
- Supports CFast 1.0 and 2.0
- Hot Swap
- Bootable
- Dimensions (LxWxH): ca. 51 x 45 x 5 mm

### Interface

| Connector 1: | 1 x SATA 22 pin plug |
|--------------|----------------------|
| Connector 2: | 1 x CFast slot       |