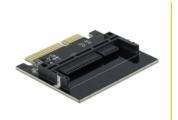

#### Description

This adapter by Delock enables the connection of a **CFast** memory card. The adapter will be installed into the system internally through a SATA 22 pin interface.

#### **Technical details**

- Connectors:
  - 1 x SATA 22 pin plug
  - 1 x CFast slot
- Supports CFast 1.0 and 2.0
- Hot Swap
- Bootable
- Dimensions (LxWxH): ca. 51 x 45 x 5 mm

### Interface

| Connector 1: | 1 x SATA 22 pin plug |
|--------------|----------------------|
| Connector 2: | 1 x CFast slot       |