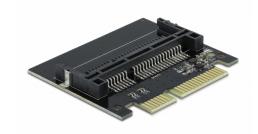

#### Description

This adapter by Delock enables the connection of a **CFast** memory card. The adapter will be installed into the system internally through a SATA 22 pin interface.

#### **Technical details**

- Connectors:
  - 1 x SATA 22 pin plug
  - 1 x CFast slot
- Supports CFast 1.0 and 2.0
- Hot Swap
- Bootable
- Dimensions (LxWxH): ca. 51 x 45 x 5 mm

### Interface

| Connector 1: | 1 x SATA 22 pin plug |
|--------------|----------------------|
| Connector 2: | 1 x CFast slot       |