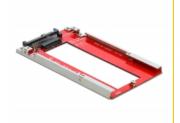

#### Description

This converter by Delock enables the connection of an M.3 / NF1 (NGSFF) SSD. One M.3 module with 110 mm length and 30 mm width can be connected. The converter can be installed into your system internally through the U.2 68 pin interface.

#### **Technical details**

- Connectors:
  - 1 x U.2 SFF-8639 male >
  - 1 x M.3 / NF1 slot
- Interface: PCIe / NVMe
- Supports M.3 / NF1 modules in format 30110
- Supports M.3 / NF1 SSD up to 4.8 mm thickness
- Supports NVM Express (NVMe)
- Data transfer rate up to 32 Gbps
- Bootable, ex UEFI version 2.3.1
- Dimensions (LxWxH): ca. 130 x 70 x 7 mm