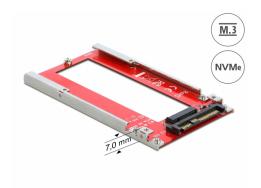

#### Description

This converter by Delock enables the connection of an M.3 / NF1 (NGSFF) SSD. One M.3 module with 110 mm length and 30 mm width can be connected. The converter can be installed into your system internally through the U.2 68 pin interface.

#### Cooling for the SSD

For better cooling, the PCB of the converter has a recess, which is located directly under the inserted SSD. Thus it is possible that an optional heat sink can be mounted on the bottom of the SSD.

#### **Technical details**

- Connectors:
  - 1 x U.2 SFF-8639 male >
  - 1 x M.3 / NF1 slot
- Interface: PCIe / NVMe
- Supports M.3 / NF1 modules in format 30110
- Supports M.3 / NF1 SSD up to 4.8 mm thickness
- Supports NVM Express (NVMe)
- Data transfer rate up to 32 Gbps
- Bootable, ex UEFI version 2.3.1
- Dimensions (LxWxH): ca. 130 x 70 x 7 mm

## Interface

| Connector 1: | 1 x 68 pin U.2 SFF-8639 male |
|--------------|------------------------------|
| Connector 2: | 1 x M.3 / NF1 slot           |

# **Physical characteristics**

| Length: | 130 mm |
|---------|--------|
| Width:  | 70 mm  |
| Height: | 7 mm   |