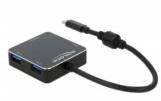

# Delock 3 Port USB 3.1 Gen 1 Hub with USB Type-C™ Connection and SD + Micro SD Slot

### **Description**

The USB hub by Delock is the mobile companion for laptops or tablets with USB Type-C<sup>TM</sup> connection. Up to 3 **USB Type-A** devices can be connected to the hub.

#### **Integrated Card Reader**

In addition, the hub with integrated card reader expands a PC or laptop by an  ${\bf SD}$  and a  ${\bf Micro}~{\bf SD}$  slot via the USB Type-C<sup>TM</sup> connection.

#### Technical details

- Connectors:
  - 1 x SuperSpeed USB (USB 3.1 Gen 1) USB Type-CTM male >
  - 3 x SuperSpeed USB (USB 3.1 Gen 1) Type-A female
  - 1 x SD slot
  - 1 x Micro SD slot
- Chipset: Genesys Logic GL3510, GL3224
- Data transfer rate up to: