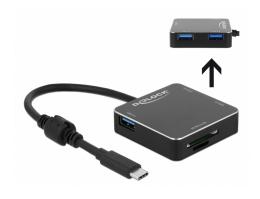

# Delock 3 Port USB 3.1 Gen 1 Hub with USB Type-C™ Connection and SD + Micro SD Slot

### **Description**

The USB hub by Delock is the mobile companion for laptops or tablets with USB Type-C<sup>TM</sup> connection. Up to 3 **USB Type-A** devices can be connected to the hub.

#### **Integrated Card Reader**

In addition, the hub with integrated card reader expands a PC or laptop by an  ${\bf SD}$  and a  ${\bf Micro}~{\bf SD}$  slot via the USB Type-C<sup>TM</sup> connection.

#### Technical details

- Connectors:
  - 1 x SuperSpeed USB (USB 3.1 Gen 1) USB Type-CTM male >
  - 3 x SuperSpeed USB (USB 3.1 Gen 1) Type-A female
  - 1 x SD slot
  - 1 x Micro SD slot
- Chipset: Genesys Logic GL3510, GL3224
- Data transfer rate up to: