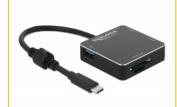

# Delock 3 Port USB 3.1 Gen 1 Hub with USB Type-C™ Connection and SD + Micro SD Slot

### **Description**

The USB hub by Delock is the mobile companion for laptops or tablets with USB Type-C<sup>TM</sup> connection. Up to 3 **USB Type-A** devices can be connected to the hub.

#### **Integrated Card Reader**

In addition, the hub with integrated card reader expands a PC or laptop by an  ${\bf SD}$  and a  ${\bf Micro}~{\bf SD}$  slot via the USB Type-C<sup>TM</sup> connection.