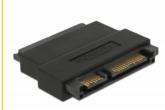

#### **Description**

This SATA 22 pin adapter by Delock can be used for connecting SATA devices. It can be also connected to a free SATA port in order to prevent the interface from damage when it is under usage for high contact durability.

#### **Technical details**

- Connectors:
  - 1 x SATA 22 pin receptacle with latchtype >
  - 1 x SATA 22 pin plug
- Data transfer rate up to 6 Gb/s
- · Contacts gold-plated
- · Colour: black
- Dimensions (LxWxH): ca. 4.8 x 4.0 x 0.8 cm