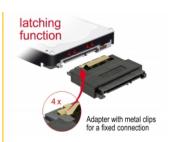

#### **Description**

This SATA 22 pin adapter by Delock can be used for connecting SATA devices. It can be also connected to a free SATA port in order to prevent the interface from damage when it is under usage for high contact durability.

#### **Technical details**

- Connectors:
  - 1 x SATA 22 pin receptacle with latchtype >
  - 1 x SATA 22 pin plug
- Data transfer rate up to 6 Gb/s
- · Contacts gold-plated
- · Colour: black
- Dimensions (LxWxH): ca. 4.8 x 4.0 x 0.8 cm