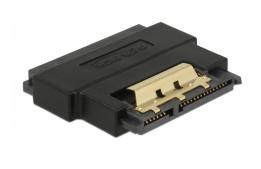

#### **Description**

This SATA 22 pin adapter by Delock can be used for connecting SATA devices. It can be also connected to a free SATA port in order to prevent the interface from damage when it is under usage for high contact durability.

#### **Technical details**

- Connectors:
  - 1 x SATA 22 pin receptacle with latchtype >
  - 1 x SATA 22 pin plug
- Data transfer rate up to 6 Gb/s
- · Contacts gold-plated
- · Colour: black
- Dimensions (LxWxH): ca. 4.8 x 4.0 x 0.8 cm