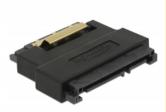

#### **Description**

This SATA 22 pin adapter by Delock can be used for connecting SATA devices. It can be also connected to a free SATA port in order to prevent the interface from damage when it is under usage for high contact durability.

#### **Technical details**

- Connectors:
  - 1 x SATA 22 pin receptacle with latchtype >
  - 1 x SATA 22 pin plug
- Data transfer rate up to 6 Gb/s
- · Contacts gold-plated
- · Colour: black
- Dimensions (LxWxH): ca. 4.8 x 4.0 x 0.8 cm