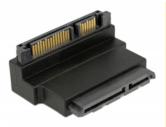

# Delock Adapter SATA 22 pin receptacle with latch to plug - angled down

#### Description

This SATA 22 pin adapter by Delock enables to lead the male port of the SATA devices, e.g. hard disk drives etc. 90° down. Thus it can connect the SATA 22 pin cable without any problem in case the existing SATA male is difficult to access.