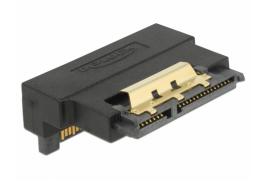

# Delock Adapter SATA 22 pin receptacle with latch to plug - angled down

#### Description

This SATA 22 pin adapter by Delock enables to lead the male port of the SATA devices, e.g. hard disk drives etc. 90° down. Thus it can connect the SATA 22 pin cable without any problem in case the existing SATA male is difficult to access.