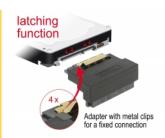

#### **Technical details**

- Connectors:
  - 1 x SATA 22 pin receptacle with latchtype >
  - 1 x SATA 22 pin plug
- Data transfer rate up to 6 Gb/s
- · Contacts gold-plated
- · Colour: black
- Dimensions (LxWxH): ca. 4.8 x 3.5 x 1.8 cm