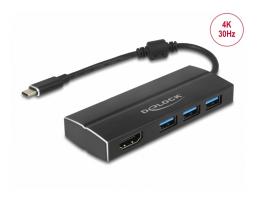

# Delock USB 5 Gbps Adapter USB Type-C<sup>™</sup> to 3 x USB 5 Gbps Type-A Hub + 1 x HDMI (DP Alt Mode) 4K 30 Hz

#### **Description**

This adapter by Delock is suitable for the connection to a computer with USB-C<sup>TM</sup> interface and DisplayPort alternate mode support. It extends the system by three USB 5 Gbps Type-A interfaces as well as one HDMI interface.

#### **Technical details**

- Connectors:
  - 1 x USB 5 Gbps USB Type-C™ male
  - 3 x USB 5 Gbps Type-A female
  - 1 x HDMI female
- Chipset: VL100, VL813, PS176
- DisplayPort 1.2, High Speed HDMI with Ethernet (HEC) and SuperSpeed USB specification
- HDMI specification:
  - Resolution up to 3840 x 2160 @ 30 Hz (depending on the system and the connected hardware)
  - Transfer of audio and video signals
  - Supports 3D displays
  - Supports HDCP 1.4 and 2.2
- USB bus powered
- Plug & Play
- 1 x ferrite core
- Metal housing
- Cable length without connectors: ca. 15 cm
- · Colour: black