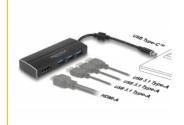

# Delock USB 5 Gbps Adapter USB Type-C<sup>™</sup> to 3 x USB 5 Gbps Type-A Hub + 1 x HDMI (DP Alt Mode) 4K 30 Hz

#### **Description**

This adapter by Delock is suitable for the connection to a computer with USB-C<sup>TM</sup> interface and DisplayPort alternate mode support. It extends the system by three USB 5 Gbps Type-A interfaces as well as one HDMI interface.

#### **Technical details**

- Connectors:
  - 1 x USB 5 Gbps USB Type-C™ male
  - 3 x USB 5 Gbps Type-A female
  - 1 x HDMI female
- Chipset: VL100, VL813, PS176
- DisplayPort 1.2, High Speed HDMI with Ethernet (HEC) and SuperSpeed USB specification
- HDMI specification:
  - Resolution up to 3840 x 2160 @ 30 Hz (depending on the system and the connected hardware)
  - Transfer of audio and video signals
  - Supports 3D displays
  - Supports HDCP 1.4 and 2.2
- USB bus powered
- Plug & Play
- 1 x ferrite core
- Metal housing
- Cable length without connectors: ca. 15 cm
- · Colour: black

## Interface

| Output: | 3 x SuperSpeed USB (USB 3.2 Gen 1) Type-A female<br>1 x HDMI-A female |
|---------|-----------------------------------------------------------------------|
| Input:  | 1 x USB 5 Gbps USB Type-C™ male                                       |