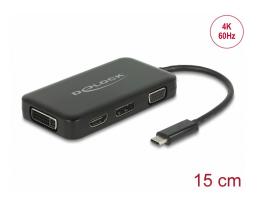

# Delock Adapter USB Type-C™ male > VGA / HDMI / DVI / DisplayPort female black

#### **Technical details**

- Connectors:
  - 1 x USB Type-C™ male >
  - 1 x VGA 15 pin female
  - 1 x HDMI-A 19 pin female
  - 1 x DVI 24+5 female
  - 1 x DisplayPort 20 pin female
- Chipset: VL100, PS8348B, PS8338B, IT6516, IT6561
- DisplayPort 1.2 and High Speed HDMI specification
- DVI-D (Single Link), VGA not wired
- Only 1 monitor usable with the adapter
- · Resolution:

- Power consumption: max. 1.5 W
- Cable length without connectors: ca. 15 cm

· Colour: black