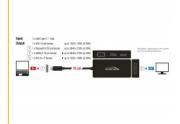

#### **Technical details**

- Connectors:
  - 1 x USB Type-C™ male >
  - 1 x VGA 15 pin female
  - 1 x HDMI-A 19 pin female
  - 1 x DVI 24+5 female
  - 1 x DisplayPort 20 pin female
- Chipset: VL100, PS8348B, PS8338B, IT6516, IT6561
- DisplayPort 1.2 and High Speed HDMI specification
- DVI-D (Single Link), VGA not wired
- Only 1 monitor usable with the adapter
- · Resolution:

DisplayPort up to 3840 x 2160 @ 60 Hz (depending on the system and the connected hardware)

HDMI up to 3840 x 2160 @ 30 Hz (depending on the system and the connected hardware)

DVI and VGA up to 1920 x 1080 @ 60 Hz (depending on the system and the connected hardware)

#### Interface

| Connector 1: | 1 x DisplayPort female |
|--------------|------------------------|
| Connector 2: | 1 x HDMI-A female      |
| connector 3: | 1 x DVI 24+5 female    |
| connector 4: | 1 x VGA 15 pin female  |