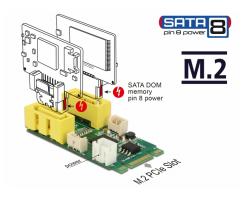

### Description

This converter by Delock expands the system by two SATA pin 8 power ports. It enables the connection of e.g. SATA DOM memories with SATA pin 8 power receptacle support. By the help of the two additional power connectors, it is possible to connect SATA DOM memories with standard power supply.

## **Technical details**

- Connectors:
  - 1 x 59 pin M.2 key B+M male >
  - 2 x SATA 6 Gb/s plug pin 8 power with latchtype
  - 1 x 2 pin power connector (power supply for SATA devices)
- 2 x 3 pin power connector (optional)
- Chipset: Asmedia ASM1061
- Interface: PCIe
- Form factor: M.2 2242
- Suitable for M.2 slot with key M or B based on PCIe
- Data transfer rate up to 6 Gb/s
- Supports HDD and SSD
- Dimensions (LxWxH): ca. 42 x 22 x 11 mm

### Interface

| Connector 1: | 1 x 59 pin M.2 key B+M male                               |
|--------------|-----------------------------------------------------------|
| Connector 2: | 2 x SATA 6 Gb/s plug pin 8 power with latchtype           |
| connector 3: | 1 x 2 pin power connector (power supply for SATA devices) |
| connector 4: | 2 x 3 pin power connector (optional)                      |