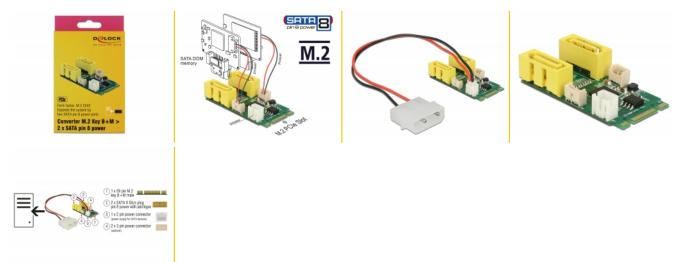

#### Package content

- Converter
- Power cable 2 pin to Molex, length ca. 20 cm
- User manual

#### Images