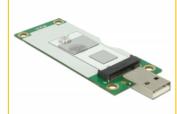

## **Description**

This converter by Delock enables the connection of an M.2 module, e.g. GSM, GPRS, 3G, WLAN or LTE, in 2242 or 3042 format. The converter can be installed into the system through the USB interface. Further there is the possibility to insert a SIM card in the slot and use with an appropriate M.2 module.

#### **Technical details**

- Connectors:
  - 1 x USB 2.0 Type-A male
  - 1 x 67 pin M.2 key B slot
  - 1 x SIM slot
- Interface: USB
- Supports M.2 modules in format 2242 and 3042 with key B or key B+M based on USB
- Maximum height of the components on the module: 1.5 mm, application of double-sided assembled modules supported
- Dimensions (LxWxH): ca. 80 x 31 x 6 mm
- Hot Swap, Plug & Play
- USB bus powered
- · OS independent, no driver installation necessary

## Interface

| Connector 1: | 1 x USB 2.0 Type-A male   |
|--------------|---------------------------|
| Connector 2: | 1 x 67 pin M.2 key B slot |
| connector 3: | 1 x SIM slot              |