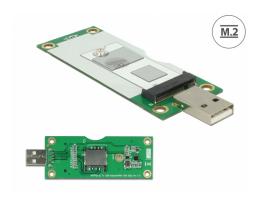

## **Description**

This converter by Delock enables the connection of an M.2 module, e.g. GSM, GPRS, 3G, WLAN or LTE, in 2242 or 3042 format. The converter can be installed into the system through the USB interface. Further there is the possibility to insert a SIM card in the slot and use with an appropriate M.2 module.

#### **Technical details**

- Connectors:
  - 1 x USB 2.0 Type-A male
  - 1 x 67 pin M.2 key B slot
  - 1 x SIM slot
- Interface: USB
- Supports M.2 modules in format 2242 and 3042 with key B or key B+M based on USB
- Maximum height of the components on the module: 1.5 mm, application of double-sided assembled modules supported
- Dimensions (LxWxH): ca. 80 x 31 x 6 mm
- Hot Swap, Plug & Play
- USB bus powered
- · OS independent, no driver installation necessary

## Interface

| Connector 1: | 1 x USB 2.0 Type-A male   |
|--------------|---------------------------|
| Connector 2: | 1 x 67 pin M.2 key B slot |
| connector 3: | 1 x SIM slot              |