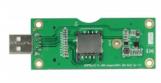

#### **Technical details**

- Connectors:
  - 1 x USB 2.0 Type-A male
  - 1 x 67 pin M.2 key B slot
  - 1 x SIM slot
- Interface: USB
- Supports M.2 modules in format 2242 and 3042 with key B or key B+M based on USB
- Maximum height of the components on the module: 1.5 mm, application of double-sided assembled modules supported
- Dimensions (LxWxH): ca. 80 x 31 x 6 mm
- Hot Swap, Plug & Play
- USB bus powered
- · OS independent, no driver installation necessary

## Interface

| Connector 1: | 1 x USB 2.0 Type-A male   |
|--------------|---------------------------|
| Connector 2: | 1 x 67 pin M.2 key B slot |
| connector 3: | 1 x SIM slot              |