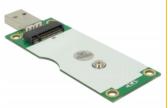

## **Description**

This converter by Delock enables the connection of an M.2 module, e.g. GSM, GPRS, 3G, WLAN or LTE, in 2242 or 3042 format. The converter can be installed into the system through the USB interface. Further there is the possibility to insert a SIM card in the slot and use with an appropriate M.2 module.

#### **Technical details**

- Connectors:
  - 1 x USB 2.0 Type-A male
  - 1 x 67 pin M.2 key B slot
  - 1 x SIM slot
- Interface: USB
- Supports M.2 modules in format 2242 and 3042 with key B or key B+M based on USB
- Maximum height of the components on the module: 1.5 mm, application of double-sided assembled modules supported
- Dimensions (LxWxH): ca. 80 x 31 x 6 mm
- Hot Swap, Plug & Play
- USB bus powered
- · OS independent, no driver installation necessary

## Interface

| Connector 1: | 1 x USB 2.0 Type-A male   |
|--------------|---------------------------|
| Connector 2: | 1 x 67 pin M.2 key B slot |
| connector 3: | 1 x SIM slot              |