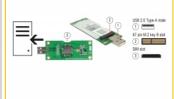

## **Description**

This converter by Delock enables the connection of an M.2 module, e.g. GSM, GPRS, 3G, WLAN or LTE, in 2242 or 3042 format. The converter can be installed into the system through the USB interface. Further there is the possibility to insert a SIM card in the slot and use with an appropriate M.2 module.

#### **Technical details**

- Connectors:
  - 1 x USB 2.0 Type-A male
  - 1 x 67 pin M.2 key B slot
  - 1 x SIM slot
- Interface: USB
- Supports M.2 modules in format 2242 and 3042 with key B or key B+M based on USB
- Maximum height of the components on the module: 1.5 mm, application of double-sided assembled modules supported
- Dimensions (LxWxH): ca. 80 x 31 x 6 mm
- Hot Swap, Plug & Play
- USB bus powered
- · OS independent, no driver installation necessary

## Interface

| Connector 1: | 1 x USB 2.0 Type-A male   |
|--------------|---------------------------|
| Connector 2: | 1 x 67 pin M.2 key B slot |
| connector 3: | 1 x SIM slot              |