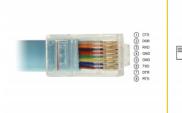

### **Technical details**

- Connectors:
  1 x USB 2.0 Type-A male
  - 1 x serial RS-232 RJ45 male
- Chipset: FTDI FT232RL
- Signals: CTS(1), DSR(2), RXD(3), GND(4), GND(5), TXD(6), DTR(7), RTS(8)
- Compatible with USB 3.0, USB 2.0, and USB 1.1 full speed 12 Mbps
- Data transfer rate up to 230.4 Kb/s
- Cable length: ca. 3.0 m
- Suitable for various compatible CISCO devices