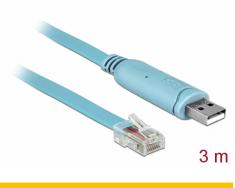

# Delock Adapter USB 2.0 Type-A male > 1 x Serial RS-232 RJ45 male 3.0 m blue

### **Technical details**

- Connectors:
  1 x USB 2.0 Type-A male
  - 1 x serial RS-232 RJ45 male
- Chipset: FTDI FT232RL
- Signals: CTS(1), DSR(2), RXD(3), GND(4), GND(5), TXD(6), DTR(7), RTS(8)
- Compatible with USB 3.0, USB 2.0, and USB 1.1 full speed 12 Mbps
- Data transfer rate up to 230.4 Kb/s
- Cable length: ca. 3.0 m
- Suitable for various compatible CISCO devices

## **Physical characteristics**

| Cable length incl. connector: | 3 m  |
|-------------------------------|------|
| Colour:                       | blue |