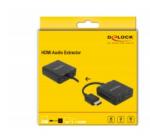

# **Delock HDMI Audio Extractor 4K 60 Hz compact**

## Description

This adapter by Delock can be used to extract the audio signal from an HDMI transmission. While the video signal is displayed on a TV or monitor, the audio signal can be sent digital (S/PDIF) or analogue (stereo) to other devices, such as headphones or a surround receiver.

#### **Technical details**

• Connectors:

Input:

1 x HDMI-A 19 pin male

1 x USB Type Micro-B female (5 V power supply)

Output:

1 x HDMI-A 19 pin female

1 x 3.5 mm 3 pin stereo jack female (audio)

1 x TOSLINK female S/PDIF

- High Speed HDMI, 3D and HDCP 1.4 / HDCP 2.2
- Supports HDR (High Dynamic Range)
- Automatic switching to stereo (2.0) when using the stereo jack and automatic muting of the digital output
- Resolution up to 3840 x 2160 @ 60 Hz
- Video bandwidth up to 600 MHz / 6 Gbps, max. 18 Gb/s
- Supports all common 2.0 and 5.1 audio formats: LPCM, Dolby Digital, DTS Audio
- Supported sample rates: 16 / 20 / 24 bit, 32 / 44.1 / 48 / 88.2 / 96 kHz (depending on the system and the connected devices)
- HDMI audio routed to the output (pass-through)
- Power consumption: max. 2 W