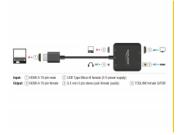

#### **Technical details**

• Connectors:

Input:

1 x HDMI-A 19 pin male

1 x USB Type Micro-B female (5 V power supply)

Output:

1 x HDMI-A 19 pin female

1 x 3.5 mm 3 pin stereo jack female (audio)

1 x TOSLINK female S/PDIF

- High Speed HDMI, 3D and HDCP 1.4 / HDCP 2.2
- Supports HDR (High Dynamic Range)
- Automatic switching to stereo (2.0) when using the stereo jack and automatic muting of the digital output
- Resolution up to 3840 x 2160 @ 60 Hz
- Video bandwidth up to 600 MHz / 6 Gbps, max. 18 Gb/s
- Supports all common 2.0 and 5.1 audio formats: LPCM, Dolby Digital, DTS Audio
- Supported sample rates: 16 / 20 / 24 bit, 32 / 44.1 / 48 / 88.2 / 96 kHz (depending on the system and the connected devices)
- HDMI audio routed to the output (pass-through)
- Power consumption: max. 2 W