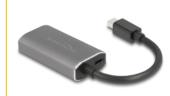

#### **Technical details**

- · Connectors:
  - 1 x mini DisplayPort male
  - 1 x HDMI-A female
  - 1 x USB Type-C<sup>TM</sup> female (optional for power supply)
- Chipset: Realtek RTD2173
- DisplayPort 1.4 specification
- · Resolution:

## Package content

• Adapter mini DisplayPort to HDMI