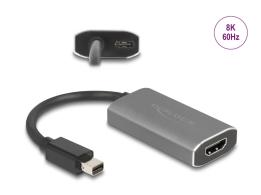

# Delock Active mini DisplayPort 1.4 to HDMI Adapter 8K with HDR function

#### **Excellent picture quality**

The adapter supports a resolution up to **8K Ultra HD** (7680 x 4320 @ 60 Hz), which is four times the resolution of 4K and is backward compatible to 4K Ultra HD and Full-HD 1080p. Thus, the Delock adapter can be used for applications such as photo and video editing, digital video walls and gaming.

#### **Active adapter**

The adapter offers an active conversion, thus it is also suitable for graphics cards that are not capable of outputting DP++ signals.

#### **Technical details**

- · Connectors:
  - 1 x mini DisplayPort male
  - 1 x HDMI-A female
  - 1 x USB Type-C<sup>TM</sup> female (optional for power supply)
- Chipset: Realtek RTD2173
- DisplayPort 1.4 specification
- · Resolution: