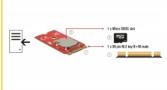

### **Description**

This adapter by Delock expands the system by an internal Micro SD Slot.

#### **Technical details**

- Connectors:
  - 1 x 59 pin M.2 key B+M male >
  - 1 x Micro SDXC slot
- Chipset: AU6601
- Interface: PCIe
- Form factor: M.2 2242
- Suitable for M.2 slot with key A or E based on PCIe
- Supports following memory cards:
  - Micro SDHC, Micro SDXC
- · Supports memory:
  - up to 2 TB
  - file system FAT / FAT32 / exFAT / NTFS
- Operating temperature: -40 °C ~ 80 °C
- · LED on board for SD access