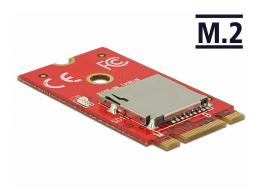

# Delock Adapter M.2 Key B+M > 1 x Micro SD Card Slot

#### **Technical details**

- Connectors:
  - 1 x 59 pin M.2 key B+M male >
  - 1 x Micro SDXC slot
- Chipset: AU6601
- Interface: PCIe
- Form factor: M.2 2242
- Suitable for M.2 slot with key A or E based on PCIe
- Supports following memory cards:
  - Micro SDHC, Micro SDXC
- · Supports memory:
  - up to 2 TB
  - file system FAT / FAT32 / exFAT / NTFS
- Operating temperature: -40 °C ~ 80 °C
- · LED on board for SD access

### Interface

| Connector 1: | 1 x 59 pin M.2 key B+M male |
|--------------|-----------------------------|
| Connector 2: | 1 x Micro SD Slot           |