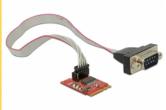

# Package content

- Converter
- 1 x RS-232 connection cable, length ca. 25 cm
- 1 x fixing screw
- User manual

#### **Technical details**

- Connectors:
  - 1 x 59 pin M.2 key A+E male >
  - 1 x 10 pin pin header
  - 1 x serial RS-232 D-Sub 9 pin male with nuts on cable
- Chipset: Prolific PL2303
- Interface: USB
- Jumper setting RI or 5 V on pin 9
- Form factor: M.2 2230
- Suitable for M.2 slot with key A or key E based on USB
- Data transfer rate up to 230.4 Kb/s
- Compatible with 16C550 UART
- Dimensions (LxWxH): ca. 30 x 22 x 8 mm