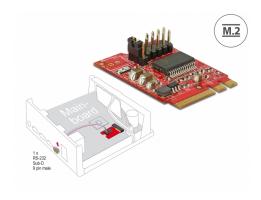

# Delock Converter M.2 Key A+E male > 1 x Serial RS-232 male

#### **Technical details**

- Connectors:
  - 1 x 59 pin M.2 key A+E male >
  - 1 x 10 pin pin header
  - 1 x serial RS-232 D-Sub 9 pin male with nuts on cable
- Chipset: Prolific PL2303
- Interface: USB
- Jumper setting RI or 5 V on pin 9
- Form factor: M.2 2230
- Suitable for M.2 slot with key A or key E based on USB
- Data transfer rate up to 230.4 Kb/s
- Compatible with 16C550 UART
- Dimensions (LxWxH): ca. 30 x 22 x 8 mm

# Package content

- Converter
- 1 x RS-232 connection cable, length ca. 25 cm
- 1 x fixing screw
- User manual