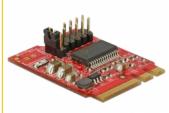

#### **Technical details**

- Connectors:
  - 1 x 59 pin M.2 key A+E male >
  - 1 x 10 pin pin header
  - 1 x serial RS-232 D-Sub 9 pin male with nuts on cable
- Chipset: Prolific PL2303
- Interface: USB
- Jumper setting RI or 5 V on pin 9
- Form factor: M.2 2230
- Suitable for M.2 slot with key A or key E based on USB
- Data transfer rate up to 230.4 Kb/s
- Compatible with 16C550 UART
- Dimensions (LxWxH): ca. 30 x 22 x 8 mm

# Interface

| Connector 1: | 1 x 59 pin M.2 key A+E male |
|--------------|-----------------------------|
| Connector 2: | 1 x Serial RS-232 DB9 male  |
| connector 3: | 1 x 10 pin pin header       |