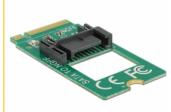

## Description

This adapter by Delock converts the M.2 interface into a SATA 7 pin interface. Thus it can be used to connect e.g. a SATA SSD to the M.2 interface.

#### **Technical details**

- Connectors:
  - $1 \times 67 \text{ pin M.2 Key B male} >$
  - 1 x SATA 6 Gb/s 7 pin plug
- Interface: SATA
- Form factor: M.2 2242
- Data transfer rate up to 6 Gb/s
- Dimensions (LxWxH): ca. 42 x 22 x 5 mm
- · OS independent, no driver installation necessary