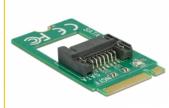

## Description

This adapter by Delock converts the M.2 interface into a SATA 7 pin interface. Thus it can be used to connect e.g. a SATA SSD to the M.2 interface.

#### **Technical details**

- Connectors:
  - $1 \times 67 \text{ pin M.2 Key B male} >$
  - 1 x SATA 6 Gb/s 7 pin plug
- Interface: SATA
- Form factor: M.2 2242
- Data transfer rate up to 6 Gb/s
- Dimensions (LxWxH): ca. 42 x 22 x 5 mm
- · OS independent, no driver installation necessary