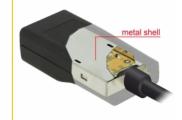

#### **Technical details**

- Connector:
  - 1 x USB Type-C™ male >
  - 1 x HDMI-A 19 pin female
- Chipset: Cypress + Chrontel CH7525
- DisplayPort 1.2a and High Speed HDMI with Ethernet (HEC) specification
- Signal direction: USB Type-CTM input > HDMI output
- Resolution up to 1920 x 1200 @ 60 Hz / 3840 x 2160 @ 30 Hz (depending on the system and the connected hardware)
- · Transfer of audio and video signals
- · Supports 3D displays
- Supports HDCP 1.4
- USB bus powered
- Plug & Play
- · Plastic housing with inner metal shell
- Cable length without connector: ca. 8 cm
- · Colour: black

# **Physical characteristics**

| Cable length:        | 8 cm          |
|----------------------|---------------|
| Connector finishing: | nickel-plated |
| Colour:              | black         |