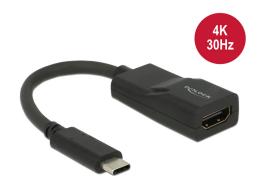

# Delock Adapter USB Type-C™ male > HDMI female (DP Alt Mode) 4K 30 Hz

#### **Technical details**

- Connector:
  - 1 x USB Type-C™ male >
  - 1 x HDMI-A 19 pin female
- Chipset: Cypress + Chrontel CH7525
- DisplayPort 1.2a and High Speed HDMI with Ethernet (HEC) specification
- Signal direction: USB Type-CTM input > HDMI output
- Resolution up to 1920 x 1200 @ 60 Hz / 3840 x 2160 @ 30 Hz (depending on the system and the connected hardware)
- · Transfer of audio and video signals
- · Supports 3D displays
- Supports HDCP 1.4
- USB bus powered
- Plug & Play
- · Plastic housing with inner metal shell
- Cable length without connector: ca. 8 cm
- · Colour: black